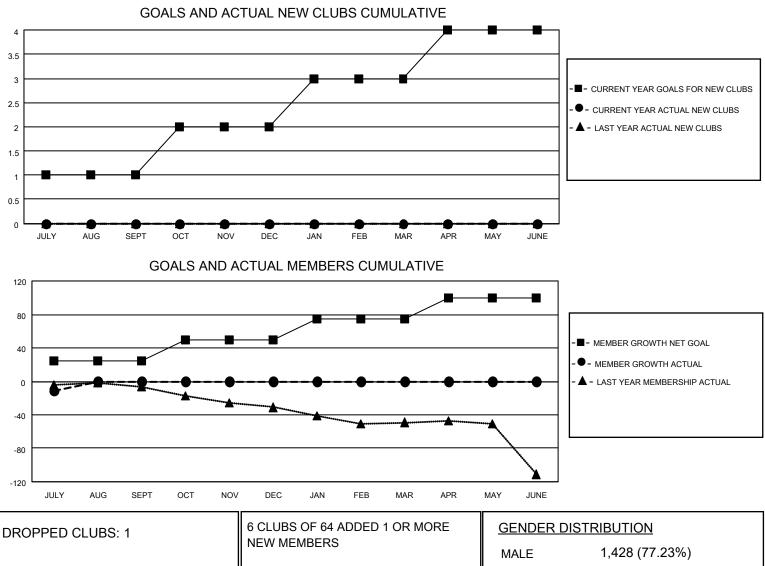

## LOCATION WISCONSIN

District 27 B1

Results as of: 7/31/2020

| Clubs                 |               |           |               | Members               |                       |                         |                                                    |  |
|-----------------------|---------------|-----------|---------------|-----------------------|-----------------------|-------------------------|----------------------------------------------------|--|
| RESULTS FOR 2020-2021 |               |           |               | RESULTS FOR 2020-2021 |                       |                         |                                                    |  |
| QUARTER               | NEW CLUB GOAL | NEW CLUBS | DROPPED CLUBS | QUARTER               | ER GROWTH NET<br>GOAL | MEMBER GROWTH<br>ACTUAL | DROPPED<br>MEMBERS ACTUAL<br>(including transfers) |  |
| JULY/AUG/SEPT         | 1             | 0         | 1             | JULY/AUG/SEPT         | 25                    | 16                      | 17                                                 |  |
| OCT/NOV/DEC           | 1             | 0         | 0             | OCT/NOV/DEC           | 25                    | 0                       | 0                                                  |  |
| JAN/FEB/MAR           | 1             | 0         | 0             | JAN/FEB/MAR           | 25                    | 0                       | 0                                                  |  |
| APR/MAY/JUNE          | 1             | 0         | 0             | APR/MAY/JUNE          | 25                    | 0                       | 0                                                  |  |

|                 |    | NEW MEMBERS               | MALE                       | 1,428 (77.23%) |     |
|-----------------|----|---------------------------|----------------------------|----------------|-----|
| DROPPED MEMBERS |    |                           | FEMALE                     | 421 (22.77%)   |     |
| DECEASED        | 4  | CLICK HERE FOR CUMULATIVE | TOTAL FAMILY UNIT MEMBERS  |                | 365 |
| CLUB CANCELLED  | 0  | MEMBERSHIP DATA           |                            |                | 187 |
| OTHER           | 13 |                           | FAMILY MEMBERS PAYING HALF |                |     |
| TOTAL           | 17 |                           | 5020                       |                |     |